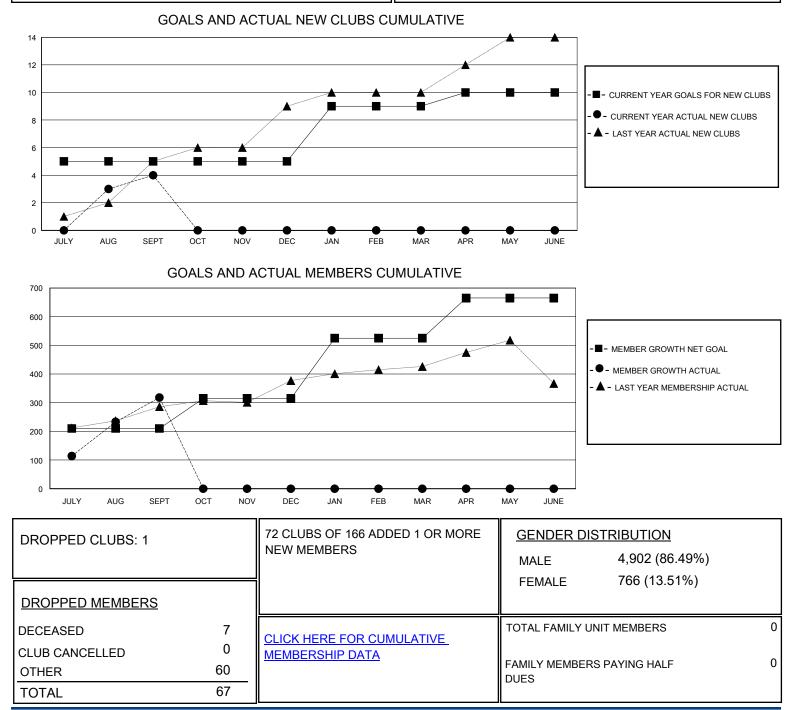

## MONTHLY MEMBERSHIP PROGRESS REPORT

District 318 C

Results as of: 9/30/2024

| GMT:                  |               |           |               |                       |                        |                         | GMT CA                                             |
|-----------------------|---------------|-----------|---------------|-----------------------|------------------------|-------------------------|----------------------------------------------------|
| Clubs                 |               |           |               | Members               |                        |                         |                                                    |
| RESULTS FOR 2024-2025 |               |           |               | RESULTS FOR 2024-2025 |                        |                         |                                                    |
| QUARTER               | NEW CLUB GOAL | NEW CLUBS | DROPPED CLUBS | QUARTER               | BER GROWTH NET<br>GOAL | MEMBER GROWTH<br>ACTUAL | DROPPED<br>MEMBERS ACTUAL<br>(including transfers) |
| JULY/AUG/SEPT         | 5             | 4         | 1             | JULY/AUG/SEPT         | 210                    | 395                     | 67                                                 |
| OCT/NOV/DEC           | 0             | 0         | 0             | OCT/NOV/DEC           | 105                    | 0                       | 0                                                  |
| JAN/FEB/MAR           | 4             | 0         | 0             | JAN/FEB/MAR           | 210                    | 0                       | 0                                                  |
| APR/MAY/JUNE          | 1             | 0         | 0             | APR/MAY/JUNE          | 140                    | 0                       | 0                                                  |